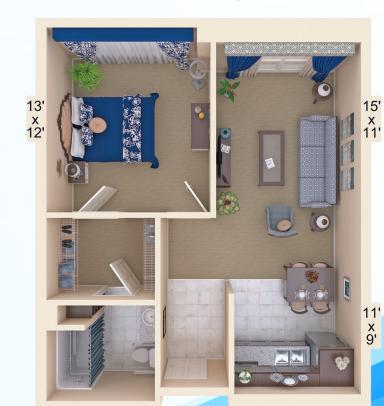

ed senior living.



# Come home to a better, fuller, inspired life.



**Assisted Living & Memory Care** 

allegroliving.com

314-332-8372

richmondheights@allegroliving.com 1055 Bellevue Avenue Richmond Heights, MO 63117







## Comforting spaces

Warm, cozy accommodations feature thoughtful design ideas and all the comforts of home with no worries about maintenance.

### ASSISTED LIVING: Sonata

Studio: 406 square feet



## Specialized assistance

Sometimes, you just need a helping hand. Allegro offers attentive 24-hour service, resources and activities carefully tailored to each resident's needs and preferences. We supply the right amount of caring support to maintain independence and find joy in life every day, in every way.

# ASSISTED LIVING: Harmony

1 Bedroom: 677 square feet



#### Holistic attitude

Allegro's signature Ensemble program cares for the whole person, rejuvenating mind, body and spirit. Our individualized approach creates stimulating and meaning life experiences in a secure, nurturing environment.

# ENSEMBLE MEMORY CARE: Medley

Studio: 392 square feet







# Discover Allegro's newest senior living community

# A new home built just for you

Surrounded by family every day. When you become part of our Allegro family, you will experience the joy of carefree luxury living coupled with the loving support of neighbors and skilled associates. We are a close-knit community that cares about each individual. At Allegro, we are family.

# Allegro values make a distinctive difference

Allegro is a values-based, family-managed organization dedicated to ser