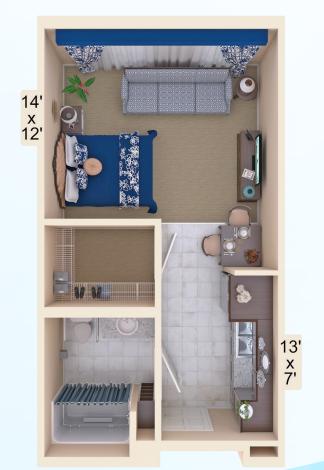

### Care that caters to you

Coming home to Allegro means secure, joyful living for residents and peace of mind for the family and friends who care about them.

### Come home to Richmond Heights

Come home to Allegro inspired senior living.



# Come home to a better, fuller, inspired life.



**Assisted Living & Memory Care** 

allegroliving.com

314-332-8372

richmondheights@allegroliving.com 1055 Bellevue Avenue Richmond Heights, MO 63117







## Comforting spaces

Warm, cozy accommodations feature thoughtful design ideas and all the comforts of home with no worries about maintenance.

### ASSISTED LIVING: Sonata

Studio: 406 square feet



## Specialized assistance

Sometimes, you just need a helping hand. Allegro offers attentive 24-hour service, resources and activities carefully tailored to each resident's needs and preferences. We supply the right amount of caring support to maintain independence and find joy in life every day, in every way.

# ASSISTED LIVING: Harmony

1 Bedroom: 677 square feet



#### Holistic attitude

Allegro's signature Ensemble program cares for the whole person, rejuvenating mind, body and spirit. Our individualized approach creates stimulating and meaning life experiences in a secure, nurturing environment.

# ENSEMBLE MEMORY CARE: Medley

Studio: 392 square feet







# Discover Allegro's newest senior living community

# A new home built just for you

Surrounded by family every day. When yo