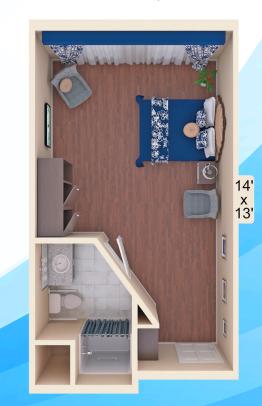

esign ideas and all the comforts of home with no worries about maintenance.

### ASSISTED LIVING: Sonata

Studio: 406 square feet



## Specialized assistance

Sometimes, you just need a helping hand. Allegro offers attentive 24-hour service, resources and activities carefully tailored to each resident's needs and preferences. We supply the right amount of caring support to maintain independence and find joy in life every day, in every way.

# ASSISTED LIVING: Harmony

1 Bedroom: 677 square feet



#### Holistic attitude

Allegro's signature Ensemble program cares for the whole person, rejuvenating mind, body and spirit. Our individualized approach creates stimulating and meaning life experiences in a secure, nurturing environment.

# ENSEMBLE MEMORY CARE: Medley

Studio: 392 square feet







# Discover Allegro's newest senior living community

# A new home built just for you

Surrounded by family every day. When you become part of our Allegro family, you will experience the joy of carefree luxury living coupled with the loving support of neighbors and skilled associates. We are a close-knit community that cares about each individual. At Allegro, we are family.

# Allegro values make a distinctive difference

Allegro is a values-based, family-managed organization dedicated to service, integrity, excellence and dignity. We are proud to bring inspired senior living and award winning design to the St. Louis area, where Allegro has been based for over 40 years.

# Affordable luxury from inspired senior care experts

We listen, laugh and strive to bring delight and a sense of