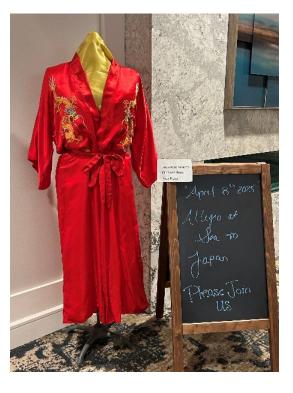

# ALLEGRO AT SEA: JAPAN

Join us for a "cruise" to Japan on Tuesday, April 8<sup>th</sup>!

10:30 | Stretch and Hike Mt. Fuji 11:00 | Chef Studio

Carlos will demonstrate how to make Yaki Udon

1:30 | Origami

April 4<sup>th</sup>, 11<sup>th</sup>, 18<sup>th</sup>, 25<sup>th</sup> | TED Talk and Discussion @ 3:00PM

April 8<sup>th</sup> | Allegro at Sea: Japan – All Day Events

April 18<sup>th</sup> | Trip: Bowling @ 1:00PM